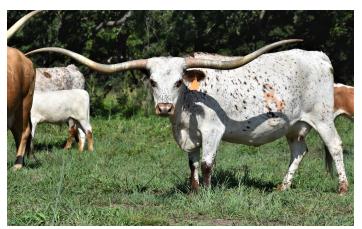

## **RJF Sweet Thang**

Date of Birth: 10/19/2014 Registration 1: CI295236\*

Sale Price:

Breeder: Richard James Filip Owner: McKnight/Hale Partnership

Grand daughter of Texana Van Horne and is neck in neck with her on horn growth speed. On the dam side she goes back to Bentwood Ranch Reflec Bar female that was a 100K Female private treaty. Dandy producer.

**Total Horn:** 89.8750 on 05/13/2024 TTT: 86.2500 on 10/10/2024

**RJF Sweet Thang** 

**RJF SWEET REFLECTION** 

Courtesy of Justin Rombeck

WS Amazon